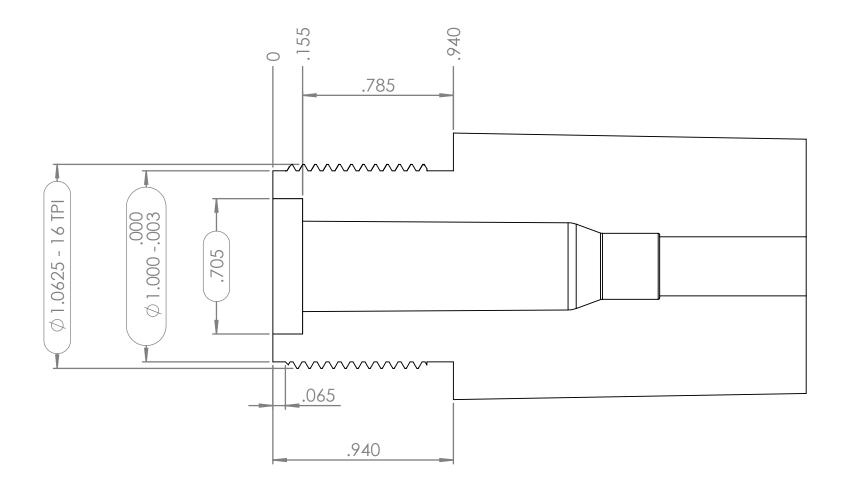

## WARNING ALWAYS INSURE THE FIREARM IS UNLOADED AND ON SAFE

1. Fitting a barrel to the receiver must be performed by a competent gunsmith and the threaded tenon specifications supplied should be confirmed before any barrel and chamber fitting is performed.